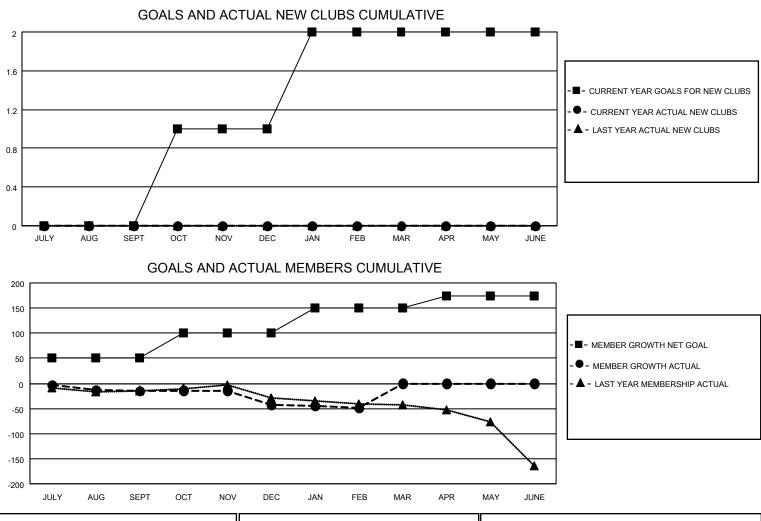

## LOCATION KANSAS

District 17 A

Results as of: 2/28/2021

| Clubs                 |               |           |               | Members               |                        |                         |                                                    |  |  |
|-----------------------|---------------|-----------|---------------|-----------------------|------------------------|-------------------------|----------------------------------------------------|--|--|
| RESULTS FOR 2020-2021 |               |           |               | RESULTS FOR 2020-2021 |                        |                         |                                                    |  |  |
| QUARTER               | NEW CLUB GOAL | NEW CLUBS | DROPPED CLUBS | QUARTER               | BER GROWTH NET<br>GOAL | MEMBER GROWTH<br>ACTUAL | DROPPED<br>MEMBERS ACTUAL<br>(including transfers) |  |  |
| JULY/AUG/SEPT         | 0             | 0         | 0             | JULY/AUG/SEPT         | 50                     | 27                      | 39                                                 |  |  |
| OCT/NOV/DEC           | 1             | 0         | 1             | OCT/NOV/DEC           | 50                     | 27                      | 54                                                 |  |  |
| JAN/FEB/MAR           | 1             | 0         | 0             | JAN/FEB/MAR           | 50                     | 12                      | 17                                                 |  |  |
| APR/MAY/JUNE          | 0             | 0         | 0             | APR/MAY/JUNE          | 25                     | 0                       | 0                                                  |  |  |